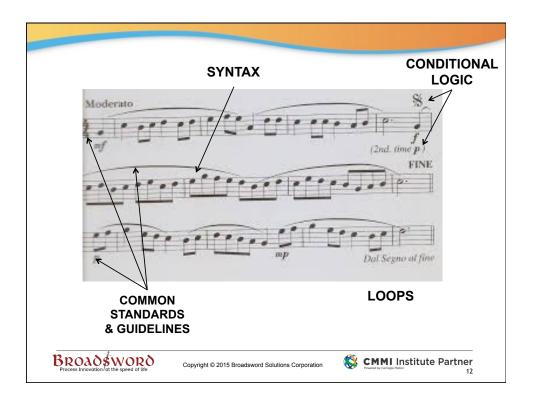

| י שאשי<br>עמיתיוי<br>גומיתיוי |                       |







## HOW DO WE INCREASE CAPABILITY?



































| 1. Precision/Discipline                                                                | 1. Transparency, iteration                                                  |  |  |
|----------------------------------------------------------------------------------------|-----------------------------------------------------------------------------|--|--|
| 2. Daily Practice, Master Classes, study                                               | 2. Scrum + Extreme Programming                                              |  |  |
|                                                                                        |                                                                             |  |  |
|